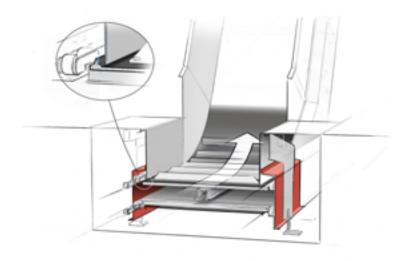

#### FlatCon®

- · Optimum side sealing
- Energy-saving drive power
- · Extremely versatile

#### **U**Con®

- · Ideal for all bulk materials
- · Proven and optimized for years
- · Easily accessible idlers even with side sealing

#### SteelCon®

- · Perfect for the toughest applications
- Long service life even under heavy use
- · Reduction of wear parts

| Standard belt widths for all modules | 800 mm   | 1200 mm  | 1600 mm  |
|--------------------------------------|----------|----------|----------|
| Min. Center distance                 | 2412 mm  | 2907 mm  | 3402 mm  |
| Max. Center distance                 | 40032 mm | 40032 mm | 40032 mm |