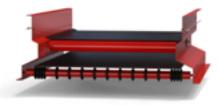

#### FlatCon®

- · Optimum side sealing
- Energy-saving drive power
- · Extremely versatile

#### **U**Con®

- · Ideal for all bulk materials
- · Proven and optimized for years
- · Easily accessible idlers even with side sealing

#### SteelCon®

- · Perfect for the toughest applications
- Long service life even under heavy use
- · Reduction of wear parts

| Standard belt widths for all modules | 800 mm   | 1200 mm  | 1600 mm  |
|--------------------------------------|----------|----------|----------|
| Min. Center distance                 | 2412 mm  | 2907 mm  | 3402 mm  |
| Max. Center distance                 | 40032 mm | 40032 mm | 40032 mm |