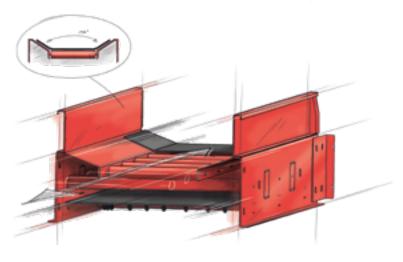

#### FlatCon®

- · Optimum side sealing
- Energy-saving drive power
- · Extremely versatile

#### **U**Con®

- · Ideal for all bulk materials
- · Proven and optimized for years
- · Easily accessible idlers even with side sealing

#### SteelCon®

- · Perfect for the toughest applications
- Long service life even under heavy use
- · Reduction of wear parts

| Standard belt widths for all modules | 800 mm   | 1200 mm  | 1600 mm  |
|--------------------------------------|----------|----------|----------|
| Min. Center distance                 | 2412 mm  | 2907 mm  | 3402 mm  |
| Max. Center distance                 | 40032 mm | 40032 mm | 40032 mm |