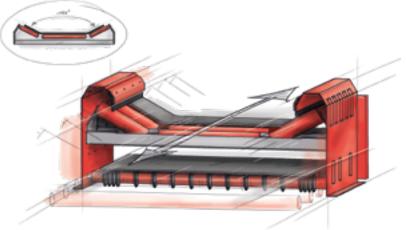

#### FlatCon®

- · Optimum side sealing
- Energy-saving drive power
- · Extremely versatile

#### **U**Con®

- · Ideal for all bulk materials
- · Proven and optimized for years
- · Easily accessible idlers even with side sealing

#### SteelCon®

- · Perfect for the toughest applications
- Long service life even under heavy use
- · Reduction of wear parts

| Standard belt widths for all modules | 800 mm   | 1200 mm  | 1600 mm  |
|--------------------------------------|----------|----------|----------|
| Min. Center distance                 | 2412 mm  | 2907 mm  | 3402 mm  |
| Max. Center distance                 | 40032 mm | 40032 mm | 40032 mm |