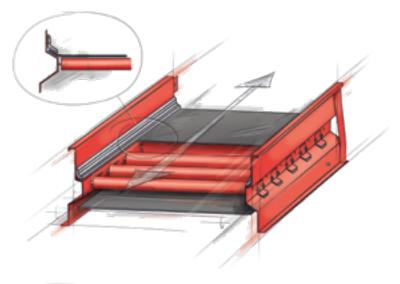

#### FlatCon®

- · Optimum side sealing
- Energy-saving drive power
- · Extremely versatile

#### **U**Con®

- · Ideal for all bulk materials
- · Proven and optimized for years
- · Easily accessible idlers even with side sealing

#### SteelCon®

- · Perfect for the toughest applications
- Long service life even under heavy use
- · Reduction of wear parts

| Standard belt widths for all modules | 800 mm   | 1200 mm  | 1600 mm  |
|--------------------------------------|----------|----------|----------|
| Min. Center distance                 | 2412 mm  | 2907 mm  | 3402 mm  |
| Max. Center distance                 | 40032 mm | 40032 mm | 40032 mm |