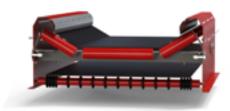

#### The conveyors

After five years of development and optimization, we have succeeded in offering five conveyor belt types in the WeKea configurator: FlatCon, UCon, SteelCon, ChainCon and PlateCon. The challenge was not only to standardize all parts and components, but also to keep the whole system as flexible as you are used to from Westeria.

# Application

WeKea conveyors are suitable for all recycling and bulk material processing applications.