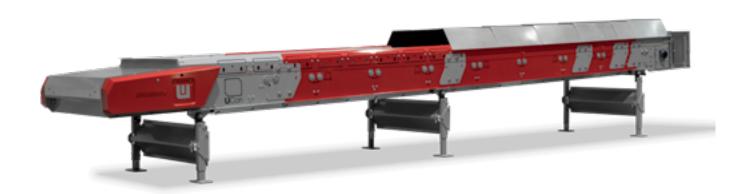

#### The conveyors

After five years of development and optimization, we have succeeded in offering five conveyor belt types in the WeKea configurator: FlatCon, UCon, SteelCon, ChainCon and PlateCon. The challenge was not only to standardize all parts and components, but also to keep the whole system as flexible as you are used to from Westeria.

# Application

WeKea conveyors are suitable for all recycling and bulk material processing applications.