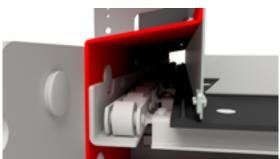

#### **Chain**Con

- · Steep belt conveyor with chain drive
- Completely redesigned: durable and extremely easy-to-maintain components
- · Withstands highest operation demands
- Automatic chain oiling with active pump, 30L tank and level warning
- Lubrication at the optimum position results in significantly longer chain life without additional labor
- Shock load is transferred directly to supports so chain is not stressed
- Complete overhaul possible in a cost-efficient way, thanks to easy-to-change chain guide, easy-to-change drive or idler shaft and other easily accessible components
- · Chain with 140,000 N breaking load