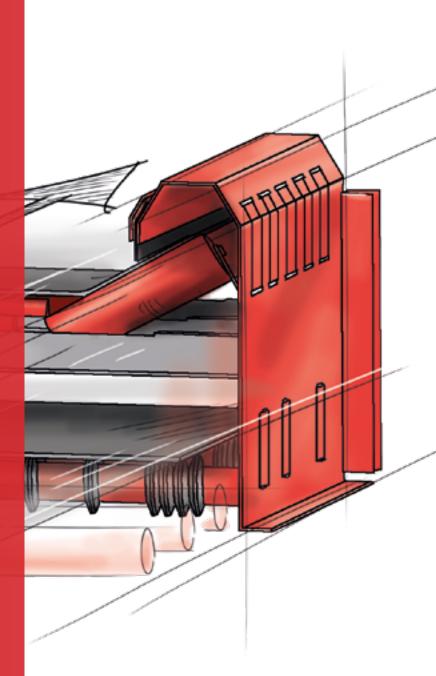

#### **Chain**Con

- · Steep belt conveyor with chain drive
- Completely redesigned: durable and extremely easy-to-maintain components
- · Withstands highest operation demands
- Automatic chain oiling with active pump, 30L tank and level warning
- Lubrication at the optimum position results in significantly longer chain life without additional labor
- Shock load is transferred directly to supports so chain is not stressed
- Complete overhaul possible in a cost-efficient way, thanks to easy-to-change chain guide, easy-to-change drive or idler shaft and other easily accessible components
- · Chain with 140,000 N breaking load