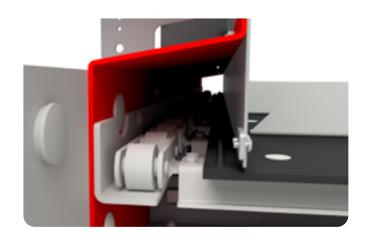

#### **Chain**Con

- · Steep belt conveyor with chain drive
- Completely redesigned: durable and extremely easy-to-maintain components
- · Withstands highest operation demands
- Automatic chain oiling with active pump, 30L tank and level warning
- Lubrication at the optimum position results in significantly longer chain life without additional labor
- Shock load is transferred directly to supports so chain is not stressed
- Complete overhaul possible in a cost-efficient way, thanks to easy-to-change chain guide, easy-to-change drive or idler shaft and other easily accessible components
- · Chain with 140,000 N breaking load